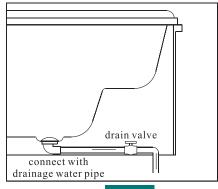

### Cautions

- 1. Please connect the water pipe before installed the products. (Fig. 1)
- 2.Please ensure that the product installed reliable electric leakage protection device, the power plug contains earth line, and make sure it is reliable earthing. Check the protect system of leakage protection each time before use.
- 3.Before turn on water pump, check if the water level over jets 10 to 20 mm or not, make sure regular usage of water pump otherwise it will be destroy because of water leakage.
- 4.Do not turn on water pump, heat pump or air bubble pump without water.
- 5.People with Hypertension symptom, after drink or heart disease are not allowed to use the bathtub. Children have a bath must under adult's guidance.
- 6.During use please noticed that don't blocked the jets and avoiding the air adjustment valve overflowing. Also keep the bathtub clean and don't let it blocked by hair or mess.
- 7. During use, please firstly adjust the water temperature or it will be burned.
- 8. The outdoor spa is designed with ergonomic, rise and fall changes are quite big so during use pay more attention of being slipped.
- 9.Please shut down the system when not to use.