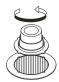

### Water control

Turn on water pump1

1. When turn water separate device widdershins, water will spray from

2. When turn water separate device deasil, water will spray from

Turn on filter pump, water will spray from