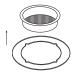

### Filter Cleaning

1 move out the cover

2 pull out the skimmer basket

3 Take out the filter core then clean with water or detergen.