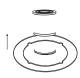

### Filter Cleaning

1 move out the cover

2 pull out the skimmer basket

3 Take out the filter core then clean with water or detergen.