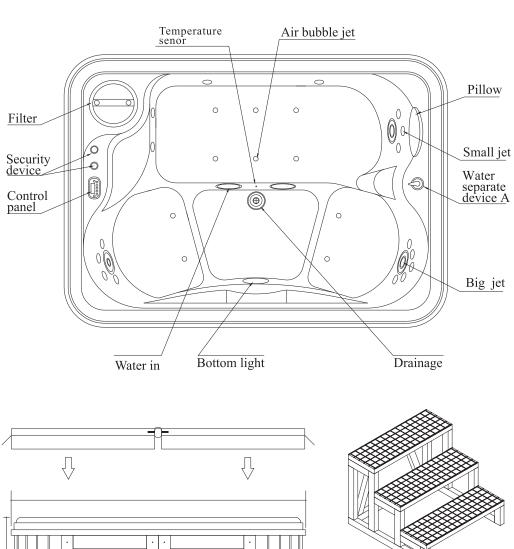

## Construction Sketch

### Filter Cleaning

1 move out the cover

2 pull out the skimmer basket

3 Take out the filter core then clean with water or detergen.

### Water control

Turn on water pump1

1. When turn water separate device widdershins, water will spray from

2. When turn water separate device deasil, water will spray from

Turn on filter pump, water will spray from