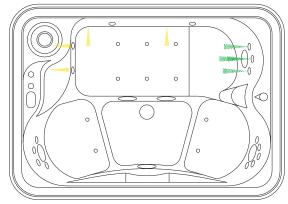

### Water control

Turn on water pump1

1. When turn water separate device widdershins, water will spray from

2. When turn water separate device deasil, water will spray from

Turn on filter pump, water will spray from