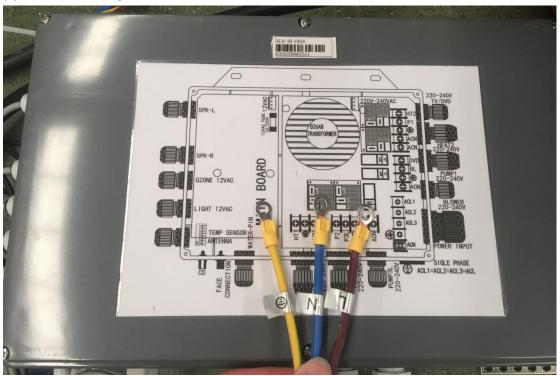

## 220V single-phase

JOYONWAY system and KL8-3

The electric box is composed of 3 wires, which are live wire (L), neutral wire (N) and earth wire (E). As shown in the picture below:

All you need to do just is to connect the live wire (L), neutral wire (N) and earth wire (E) corresponding to your home.

As shown in the picture below: