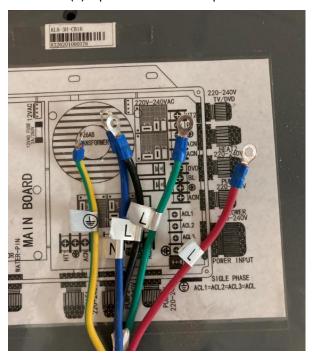

## 380V Three-phase

JOYONWAY system and KL8-3

The electric box is composed of 5 wires, which are live wire (L)\*3pcs, neutral wire (N)\*1pc and earth wire (E)\*1pc. As shown in the picture below:

All you need to do just is to connect the live wire (L), neutral wire (N) and earth wire (E) corresponding to your home.

As shown in the picture below: