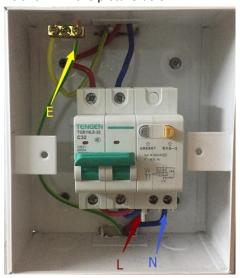

## 220V single-phase

JOYONWAY system and KL8-3

The electric box is composed of 3 wires, which are live wire (L), neutral wire (N) and earth wire (E). As shown in the picture below:

All you need to do just is to connect the live wire (L), neutral wire (N) and earth wire (E) corresponding to your home.

As shown in the picture below: