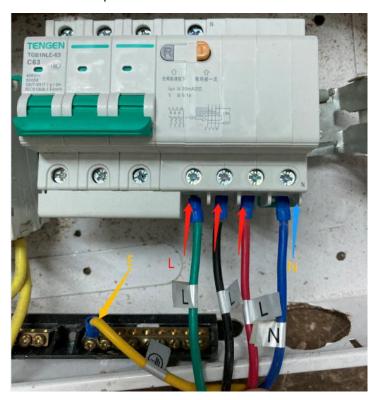

## 380V Three-phase

JOYONWAY system and KL8-3

The electric box is composed of 5 wires, which are live wire (L)\*3pcs, neutral wire (N)\*1pc and earth wire (E)\*1pc. As shown in the picture below:

All you need to do just is to connect the live wire (L), neutral wire (N) and earth wire (E) corresponding to your home.

As shown in the picture below: