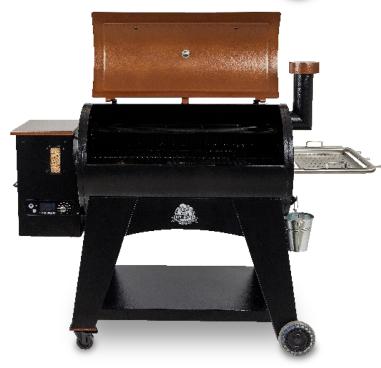

### CONSTRUCTION

**Primary Body:** Heavy-duty steel construction

**Caster/Wheel Style:** Two locking casters and two inline wheels **Finish:** High temp black powder coat finish and hammertone copper

Hopper Capacity: 14 kg Bottom Shelf: Included

**Side Shelf:** Included (with serving tray)

Grease Bucket: Included

**Thermometer:** Dome thermometer **Handle Style:** Stainless steel