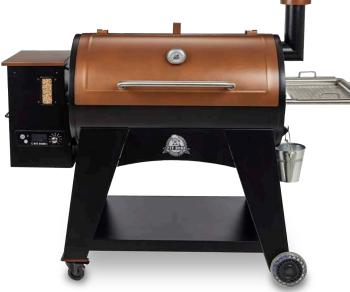

### CONSTRUCTION

**Primary Body:** Heavy-duty steel construction

**Caster/Wheel Style:** Two locking casters and two inline wheels **Finish:** High temp black powder coat finish and hammertone copper

Hopper Capacity: 14 kg Bottom Shelf: Included

**Side Shelf:** Included (with serving tray)

Grease Bucket: Included

**Thermometer:** Dome thermometer **Handle Style:** Stainless steel

# DIMENSIONS & WEIGHTS

Assembled Dimensions (mm): 1585 x 655 x 1225

Assembled Weight (kg): 82

Packaged Dimensions (mm): 1315 x 565 x 635

Packaged Weight (kg): 91