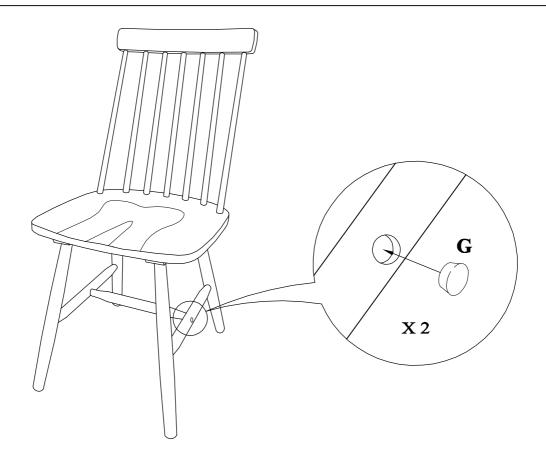

#### HARDWARE LIST

| CODE | DESCRIPTION                   | QTY.   |
|------|-------------------------------|--------|
| A    | ALLEN KEY<br>M4 X 110MM       | 1 PC   |
| В    | JCBC BOLT<br>M6 X 30MM        | 12 PCS |
| С    | JCBC BOLT M6 X 50MM           | 4 PCS  |
| D    | SPRING WASHER 1/4"            | 16 PCS |
| E    | FLAT WASHER<br>M6 X 13MM      | 16 PCS |
| F    | BARREL NUT<br>M6 X 9.5 X 14MM | 4 PCS  |
| G    | WOOD BUTTON<br>Ø14.5 x 9MM    | 4 PCS  |

# ASSEMBLY INSTRUCTIONS MODEL: CDK - 1016

STEP 4