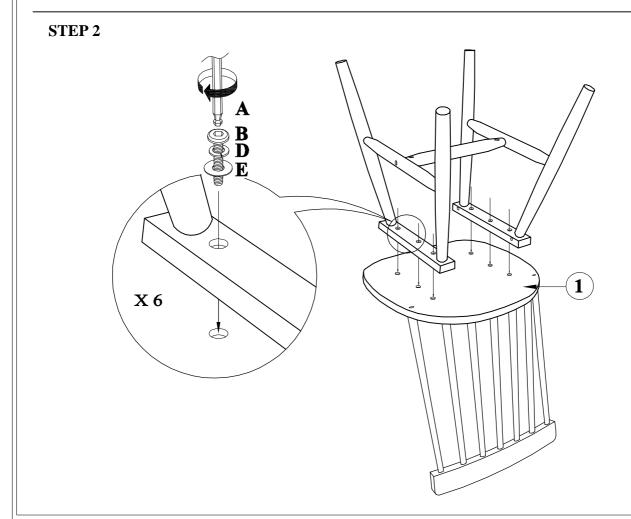

#### HARDWARE LIST

| CODE | DESCRIPTION                   | QTY.   |
|------|-------------------------------|--------|
| A    | ALLEN KEY<br>M4 X 110MM       | 1 PC   |
| В    | JCBC BOLT<br>M6 X 30MM        | 12 PCS |
| С    | JCBC BOLT M6 X 50MM           | 4 PCS  |
| D    | SPRING WASHER 1/4"            | 16 PCS |
| E    | FLAT WASHER<br>M6 X 13MM      | 16 PCS |
| F    | BARREL NUT<br>M6 X 9.5 X 14MM | 4 PCS  |
| G    | WOOD BUTTON<br>Ø14.5 x 9MM    | 4 PCS  |