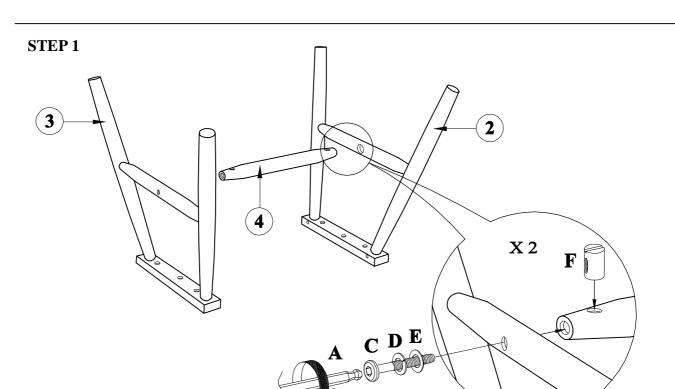

#### HARDWARE LIST

| CODE | DESCRIPTION                   | QTY.   |
|------|-------------------------------|--------|
| A    | ALLEN KEY<br>M4 X 110MM       | 1 PC   |
| В    | JCBC BOLT<br>M6 X 30MM        | 12 PCS |
| С    | JCBC BOLT M6 X 50MM           | 4 PCS  |
| D    | SPRING WASHER 1/4"            | 16 PCS |
| E    | FLAT WASHER<br>M6 X 13MM      | 16 PCS |
| F    | BARREL NUT<br>M6 X 9.5 X 14MM | 4 PCS  |
| G    | WOOD BUTTON<br>Ø14.5 x 9MM    | 4 PCS  |