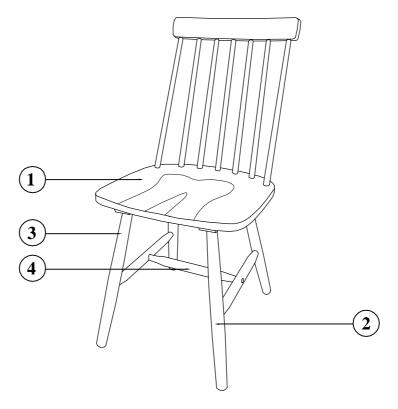

## PART LIST

| CODE | DESCRIPTION        | QTY.  |
|------|--------------------|-------|
| 1    | CHAIR BODY         | 2 PCS |
| 2    | LEG MEMBER (LEFT)  | 2 PCS |
| 3    | LEG MEMBER (RIGHT) | 2 PCS |
| 4    | CENTER PANEL       | 2 PCS |