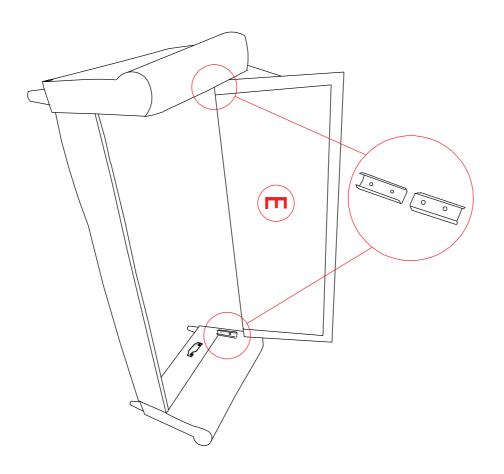

Attach Sofa Frame Cover (K) to assembled sofa frame. Then, place Seat Qushi ons (Q) and Back Qushi ons (B) onto assembled sofa frame.