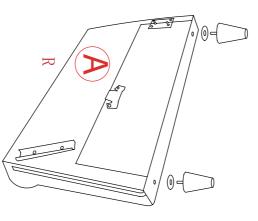

G

ഹ

Hand Threaded Bolt 2x

×

3 Attach the Front Rail (D) to Arms (A) by slipping the bracket opening over the fixed post, then press down to click in place.

4 Attach Backrest (E) to Arms (A) by sliding the brackets on the Backrest (E) into the glides on the Arms (A).