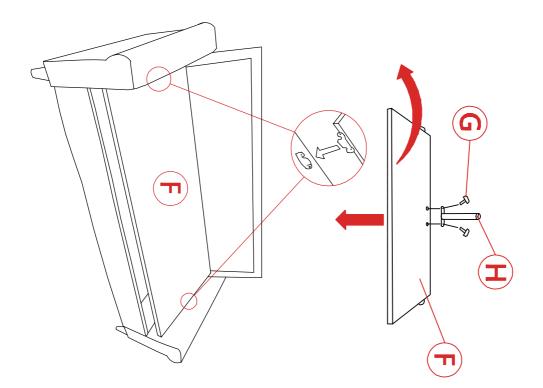

Once the Center Support Leg (H) is attached to the Seat Deck (F), flip over the Seat Deck (F). Then, attach the Seat Deck (F) to the Arms (A) by placing the two metal brackets on the Seat Deck (F) ov er the metal brackets I ocated on each Arm(A). The Seat Deck (F) wil I ock into place.