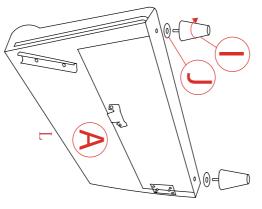

G

ഹ

Hand Threaded Bolt 2x

×

3 Attach the Front Rail (D) to Arms (A) by slipping the bracket opening over the fixed post, then press down to click in place.

4 Attach Backrest (E) to Arms (A) by sliding the brackets on the Backrest (E) into the glides on the Arms (A).