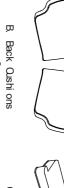

Attach Sofa Frame Cover (K) to assembled sofa frame. Then, place Seat Qushi ons (Q) and Back Qushi ons (B) onto assembled sofa frame.