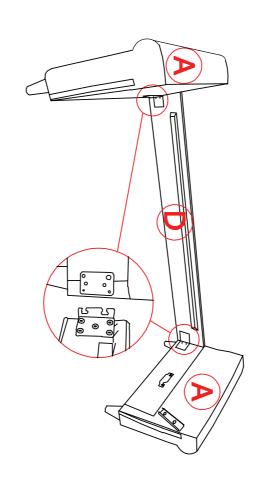

Once the Center Support Leg (H) is attached to the Seat Deck (F), flip over the Seat Deck (F). Then, attach the Seat Deck (F) to the Arms (A) by placing the two metal brackets on the Seat Deck (F) ov er the metal brackets I ocated on each Arm(A). The Seat Deck (F) wil I ock into place.