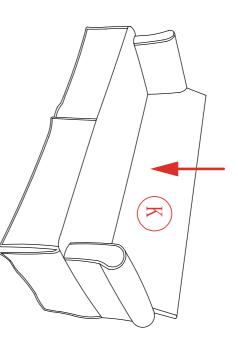

Attach Sofa Frame Cover (K) to assembled sofa frame. Then, place Seat Qushi ons (Q) and Back Qushi ons (B) onto assembled sofa frame.