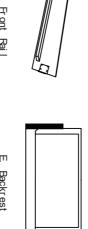

G

ഹ

Hand Threaded Bolt 2x

×

3 Attach the Front Rail (D) to Arms (A) by slipping the bracket opening over the fixed post, then press down to click in place.

4 Attach Backrest (E) to Arms (A) by sliding the brackets on the Backrest (E) into the glides on the Arms (A).

Once the Center Support Leg (H) is attached to the Seat Deck (F), flip over the Seat Deck (F). Then, attach the Seat Deck (F) to the Arms (A) by placing the two metal brackets on the Seat Deck (F) ov er the metal brackets I ocated on each Arm(A). The Seat Deck (F) wil I ock into place.