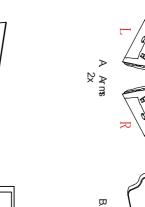

G

ഹ

Hand Threaded Bolt 2x

×

3 Attach the Front Rail (D) to Arms (A) by slipping the bracket opening over the fixed post, then press down to click in place.

4 Attach Backrest (E) to Arms (A) by sliding the brackets on the Backrest (E) into the glides on the Arms (A).