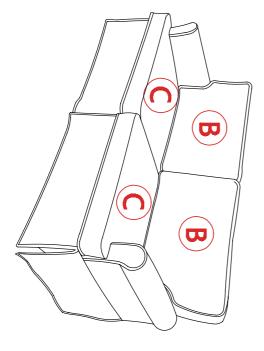

Attach Sofa Frame Cover (K) to assembled sofa frame. Then, place Seat Qushi ons (Q) and Back Qushi ons (B) onto assembled sofa frame.